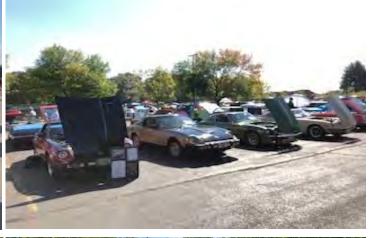

After a one year hiatus we returned to Cantigny in Winfield for their annual car show. Since you can't reserve places in the show, clubs that want to park together have to enter the grounds as a group. To facilitate this, we all met at the McDonalds at Roosevelt and County Farm Roads at 7:30 AM (yawn) to form up. Thirteen cars and 19 people had signed up for the show and 11 of the cars, ranging in model year from 1972 to 2013, actually made it. After organizing by generation (in descending order) we paraded onto the grounds. As near as I could tell, we were the largest club/group to arrive together at the show.

Cantigny has been in the middle of a major renovation for some time and I was under the impression that most of the construction was completed. This turned out not to be the case and in fact the area that the Show occupied was in the immediate vicinity of the construction zone. As a result, the parking lot was rather dirty and dusty. But the weather was beautiful, if a bit hot, and the overall turnout was pretty good both in variety and quality. There was plenty to eat, with several food trucks present as well as Cantigny's café. Both recorded and live classic rock music played in the background.

In addition to our Zs, a couple of others were present as well as a new GT-R. I tried to contact the GT-R owner to see if we could add him/her to our ranks but I never encountered the anyone near the car. Aside from our fabulous rides other notables included; the (reputed) "Milner" '32 Ford Street Rod from American Graffiti , 3 very clean Avantis, 1 1955 Nash, a meticulously painted and plated "Rat Rod", a '48 Plymouth with a Viper engine as well as the usual crop of Chevelles, Corvettes, Mustangs, and Street Rods.

Congratulations go to two of our Club members for their prize winning entries. The Oppermans and Ty Ozgen both won awards for being in the top 15 entries in the Import Class. Well deserved. Cantigny is always a good show hopefully next year they will have all the construction completed and it will return to the more elegant show that it usually is. None the less it was good to see a good turn out from our club and it's always fun to hook up with a group of Z-ites.