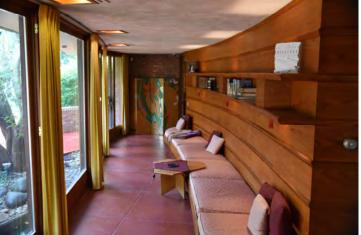

On August 25th, Walt lead the group on the Fall Fling to the Laurent House, designed by Frank Lloyd Wright in Rockford. Most of the group assembled, at the McDonalds in Sugar Grove. One straggler (yours truly) was picked up, at the McDonalds in Genoa. The procession moved on to the parking lot of a church down the street from the house, due to limited parking at the house.

We met our guide, at the church, and walked to the house. A second guide was at the house and the group was split in two for the tour. The house is owned by a preservation group and has been meticulously restored mostly to the original design (with an addition by FLW's firm) but accounting for some of the modifications made by the Laurent's. A must see, if you are interested in FLW architecture.