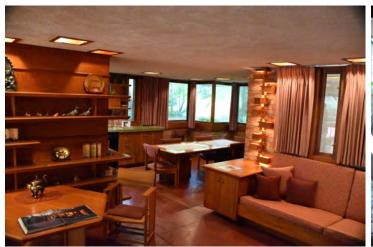

On August 25th, Walt lead the group on the Fall Fling to the Laurent House, designed by Frank Lloyd Wright in Rockford. Most of the group assembled, at the McDonalds in Sugar Grove. One straggler (yours truly) was picked up, at the McDonalds in Genoa. The procession moved on to the parking lot of a church down the street from the house, due to limited parking at the house.

We met our guide, at the church, and walked to the house. A second guide was at the house and the group was split in two for the tour. The house is owned by a preservation group and has been meticulously restored mostly to the original design (with an addition by FLW's firm) but accounting for some of the modifications made by the Laurent's. A must see, if you are interested in FLW architecture.