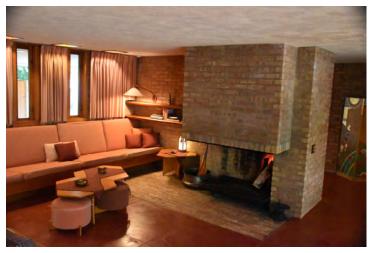

On August 25th, Walt lead the group on the Fall Fling to the Laurent House, designed by Frank Lloyd Wright in Rockford. Most of the group assembled, at the McDonalds in Sugar Grove. One straggler (yours truly) was picked up, at the McDonalds in Genoa. The procession moved on to the parking lot of a church down the street from the house, due to limited parking at the house.

We met our guide, at the church, and walked to the house. A second guide was at the house and the group was split in two for the tour. The house is owned by a preservation group and has been meticulously restored mostly to the original design (with an addition by FLW's firm) but accounting for some of the modifications made by the Laurent's. A must see, if you are interested in FLW architecture.