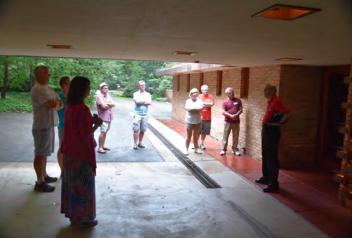

On August 25th, Walt lead the group on the Fall Fling to the Laurent House, designed by Frank Lloyd Wright in Rockford. Most of the group assembled, at the McDonalds in Sugar Grove. One straggler (yours truly) was picked up, at the McDonalds in Genoa. The procession moved on to the parking lot of a church down the street from the house, due to limited parking at the house.

We met our guide, at the church, and walked to the house. A second guide was at the house and the group was split in two for the tour. The house is owned by a preservation group and has been meticulously restored mostly to the original design (with an addition by FLW's firm) but accounting for some of the modifications made by the Laurent's. A must see, if you are interested in FLW architecture.