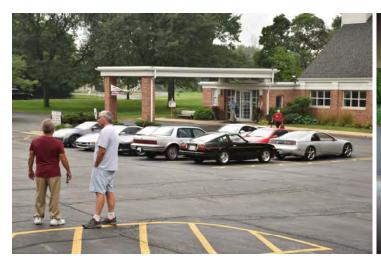

After a one year hiatus we returned to Cantigny in Winfield for their annual car show. Since you can't reserve places in the show, clubs that want to park together have to enter the grounds as a group. To facilitate this, we all met at the McDonalds at Roosevelt and County Farm Roads at 7:30 AM (yawn) to form up. Thirteen cars and 19 people had signed up for the show and 11 of the cars, ranging in model year from 1972 to 2013, actually made it. After organizing by generation (in descending order) we paraded onto the grounds. As near as I could tell, we were the largest club/group to arrive together at the show.

Cantigny has been in the middle of a major renovation for some time and I was under the impression that most of the construction was completed. This turned out not to be the case and in fact the area that the Show occupied was in the immediate vicinity of the construction zone. As a result, the parking lot was rather dirty and dusty. But the weather was beautiful, if a bit hot, and the overall turnout was pretty good both in variety and quality. There was plenty to eat, with several food trucks present as well as Cantigny's café. Both recorded and live classic rock music played in the background.

In addition to our Zs, a couple of others were present as well as a new GT-R. I tried to contact the GT-R owner to see if we could add him/her to our ranks but I never encountered the anyone near the car. Aside from our fabulous rides other notables included; the (reputed) "Milner" '32 Ford Street Rod from American Graffiti , 3 very clean Avantis, 1 1955 Nash, a meticulously painted and plated "Rat Rod", a '48 Plymouth with a Viper engine as well as the usual crop of Chevelles, Corvettes, Mustangs, and Street Rods.

Congratulations go to two of our Club members for their prize winning entries. The Oppermans and Ty Ozgen both won awards for being in the top 15 entries in the Import Class. Well deserved. Cantigny is always a good show hopefully next year they will have all the construction completed and it will return to the more elegant show that it usually is. None the less it was good to see a good turn out from our club and it's always fun to hook up with a group of Z-ites.