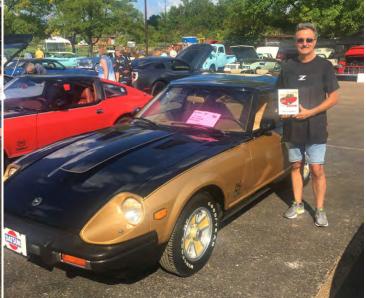

Congratulations go to two of our Club members for their prize winning entries. The Oppermans and Ty Ozgen both won awards for being in the top 15 entries in the Import Class. Well deserved. Cantigny is always a good show hopefully next year they will have all the construction completed and it will return to the more elegant show that it usually is. None the less it was good to see a good turn out from our club and it's always fun to hook up with a group of Z-ites.