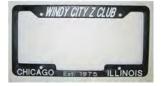

After a one year hiatus we returned to Cantigny in Winfield for their annual car show. Since you can't reserve places in the show, clubs that want to park together have to enter the grounds as a group. To facilitate this, we all met at the McDonalds at Roosevelt and County Farm Roads at 7:30 AM (yawn) to form up. Thirteen cars and 19 people had signed up for the show and 11 of the cars, ranging in model year from 1972 to 2013, actually made it. After organizing by generation (in descending order) we paraded onto the grounds. As near as I could tell, we were the largest club/group to arrive together at the show.

# Follow Us

www.windycityzclub.com

www.facebook.com/pages/windy-city-z-

Sugar Grove McDonalds Photo by Jeff P

Cantigney Photo by Jeff P

Laurent House Photos by Jim K.

Cantigney Photos by Jeff P and Walt K