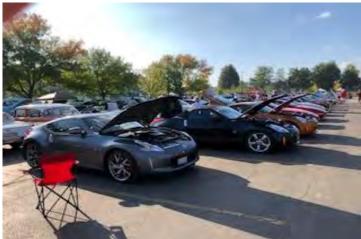

After a one year hiatus we returned to Cantigny in Winfield for their annual car show. Since you can't reserve places in the show, clubs that want to park together have to enter the grounds as a group. To facilitate this, we all met at the McDonalds at Roosevelt and County Farm Roads at 7:30 AM (yawn) to form up. Thirteen cars and 19 people had signed up for the show and 11 of the cars, ranging in model year from 1972 to 2013, actually made it. After organizing by generation (in descending order) we paraded onto the grounds. As near as I could tell, we were the largest club/group to arrive together at the show.

Cantigny has been in the middle of a major renovation for some time and I was under the impression that most of the construction was completed. This turned out not to be the case and in fact the area that the Show occupied was in the immediate vicinity of the construction zone. As a result, the parking lot was rather dirty and dusty. But the weather was beautiful, if a bit hot, and the overall turnout was pretty good both in variety and quality. There was plenty to eat, with several food trucks present as well as Cantigny's café. Both recorded and live classic rock music played in the background.

In addition to our Zs, a couple of others were present as well as a new GT-R. I tried to contact the GT-R owner to see if we could add him/her to our ranks but I never encountered the anyone near the car. Aside from our fabulous rides other notables included; the (reputed) "Milner" '32 Ford Street Rod from American Graffiti , 3 very clean Avantis, 1 1955 Nash, a meticulously painted and plated "Rat Rod", a '48 Plymouth with a Viper engine as well as the usual crop of Chevelles, Corvettes, Mustangs, and Street Rods.

Congratulations go to two of our Club members for their prize winning entries. The Oppermans and Ty Ozgen both won awards for being in the top 15 entries in the Import Class. Well deserved. Cantigny is always a good show hopefully next year they will have all the construction completed and it will return to the more elegant show that it usually is. None the less it was good to see a good turn out from our club and it's always fun to hook up with a group of Z-ites.