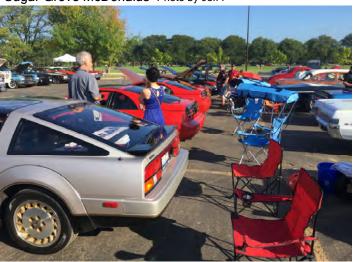

After a one year hiatus we returned to Cantigny in Winfield for their annual car show. Since you can't reserve places in the show, clubs that want to park together have to enter the grounds as a group. To facilitate this, we all met at the McDonalds at Roosevelt and County Farm Roads at 7:30 AM (yawn) to form up. Thirteen cars and 19 people had signed up for the show and 11 of the cars, ranging in model year from 1972 to 2013, actually made it. After organizing by generation (in descending order) we paraded onto the grounds. As near as I could tell, we were the largest club/group to arrive together at the show.

Cantigny has been in the middle of a major renovation for some time and I was under the impression that most of the construction was completed. This turned out not to be the case and in fact the area that the Show occupied was in the immediate vicinity of the construction zone. As a result, the parking lot was rather dirty and dusty. But the weather was beautiful, if a bit hot, and the overall turnout was pretty good both in variety and quality. There was plenty to eat, with several food trucks present as well as Cantigny's café. Both recorded and live classic rock music played in the background.

In addition to our Zs, a couple of others were present as well as a new GT-R. I tried to contact the GT-R owner to see if we could add him/her to our ranks but I never encountered the anyone near the car. Aside from our fabulous rides other notables included; the (reputed) "Milner" '32 Ford Street Rod from American Graffiti , 3 very clean Avantis, 1 1955 Nash, a meticulously painted and plated "Rat Rod", a '48 Plymouth with a Viper engine as well as the usual crop of Chevelles, Corvettes, Mustangs, and Street Rods.

Congratulations go to two of our Club members for their prize winning entries. The Oppermans and Ty Ozgen both won awards for being in the top 15 entries in the Import Class. Well deserved. Cantigny is always a good show hopefully next year they will have all the construction completed and it will return to the more elegant show that it usually is. None the less it was good to see a good turn out from our club and it's always fun to hook up with a group of Z-ites.