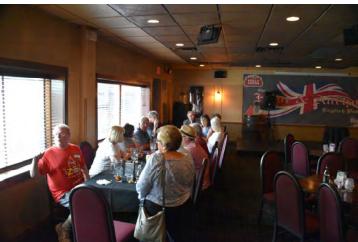

The group then proceeded to Hope and Anchor Pub, for lunch. Following lunch, some of the group took the scenic route home, following the Rock River to North Ave.