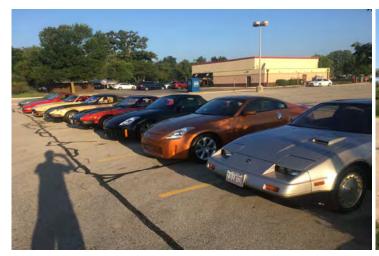

After a one year hiatus we returned to Cantigny in Winfield for their annual car show. Since you can't reserve places in the show, clubs that want to park together have to enter the grounds as a group. To facilitate this, we all met at the McDonalds at Roosevelt and County Farm Roads at 7:30 AM (yawn) to form up. Thirteen cars and 19 people had signed up for the show and 11 of the cars, ranging in model year from 1972 to 2013, actually made it. After organizing by generation (in descending order) we paraded onto the grounds. As near as I could tell, we were the largest club/group to arrive together at the show.

Cantigny has been in the middle of a major renovation for some time and I was under the impression that most of the construction was completed. This turned out not to be the case and in fact the area that the Show occupied was in the immediate vicinity of the construction zone. As a result, the parking lot was rather dirty and dusty. But the weather was beautiful, if a bit hot, and the overall turnout was pretty good both in variety and quality. There was plenty to eat, with several food trucks present as well as Cantigny's café. Both recorded and live classic rock music played in the background.

In addition to our Zs, a couple of others were present as well as a new GT-R. I tried to contact the GT-R owner to see if we could add him/her to our ranks but I never encountered the anyone near the car. Aside from our fabulous rides other notables included; the (reputed) "Milner" '32 Ford Street Rod from American Graffiti , 3 very clean Avantis, 1 1955 Nash, a meticulously painted and plated "Rat Rod", a '48 Plymouth with a Viper engine as well as the usual crop of Chevelles, Corvettes, Mustangs, and Street Rods.