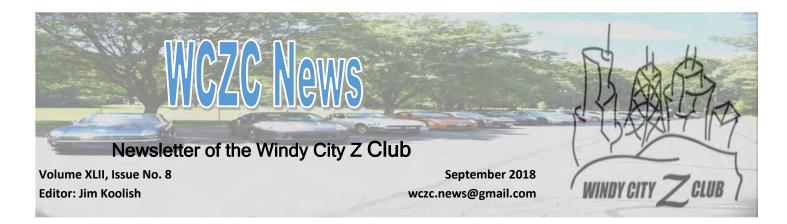

After a one year hiatus we returned to Cantigny in Winfield for their annual car show. Since you can't reserve places in the show, clubs that want to park together have to enter the grounds as a group. To facilitate this, we all met at the McDonalds at Roosevelt and County Farm Roads at 7:30 AM (yawn) to form up. Thirteen cars and 19 people had signed up for the show and 11 of the cars, ranging in model year from 1972 to 2013, actually made it. After organizing by generation (in descending order) we paraded onto the grounds. As near as I could tell, we were the largest club/group to arrive together at the show.

In addition to our Zs, a couple of others were present as well as a new GT-R. I tried to contact the GT-R owner to see if we could add him/her to our ranks but I never encountered the anyone near the car. Aside from our fabulous rides other notables included; the (reputed) "Milner" '32 Ford Street Rod from American Graffiti , 3 very clean Avantis, 1 1955 Nash, a meticulously painted and plated "Rat Rod", a '48 Plymouth with a Viper engine as well as the usual crop of Chevelles, Corvettes, Mustangs, and Street Rods.