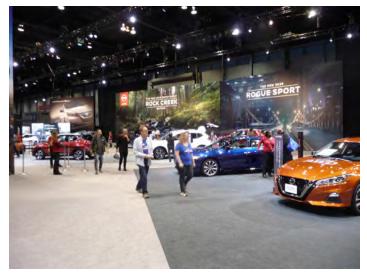

Club members attended the Chicago Auto Show on February 11 courtesy of tickets provided by Continental Nissan. I was unable to attend due to work commitments. They did show a Nismo Z this year.

March 3<sup>rd</sup> at 5pm, our next event will be a President's Dinner at Livia Italian Eatery, 116 Schiller Street in downtown Elmhurst, IL. There is a nearby parking garage. Weather will probably be a little iffy for Zs yet.

#### License Plate Frame

\$3 ea. or 2 for \$5

WCZC shirts can be ordered directly from Cherokee Rose Embroidery. 630.941.3305. See the WCZC Website, for more information

Chicago Auto Show Photos by Walt K.