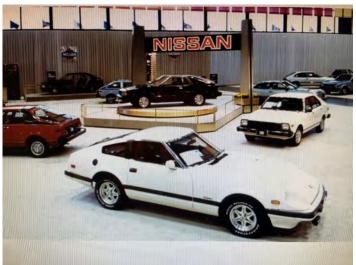

We had a great time at the Chicago Auto Show last month. This is always a favorite winter activity for me. It just breaks up the monotony of the winter after all the holidays are done. This year we were able to get a hold of some tickets from Scott Gabrenya, the Fixed Ops Director at Woodfield Nissan in Schaumburg. They are our newest WCZC sponsor and seem very responsive to our club. They did help us out with donations for our Midwest Z Heritagefest last September which was very much appreciated. Pat Sylvester and I met with them a few times over the last several months and they are a wonderful team. They do have people who do work on the Z31s, Z32s as well as the newer Zs of course. I am waiting on a quote for my 1990 300ZXTT timing belt service as I write this. I figure it is about due as I have 92K miles on her and the last time I did it was at 58K miles in 1999. What do you think? I have heard to go by the "miles" by some, go by the "time" by

As far as the auto show, I got there about 2:30 in the afternoon and shortly after, met with Bob and Marlene Rosecrans. We sat together for about an hour and just talked about life outside of cars. We shared a lot of personal things and I appreciate their friendship!! That's what I'm talking about my friends. This is not just a car club. We did finally venture out to look at some of the cars and most definitely electric cars were making their way into the auto show circuit. Everyone had them on display and several manufacturers had a short course to get a driving experience with them, including the Nissan Ariya. We were able to get a ride in the Nissan Ariya, the VW ID.4, as well as a few others. They all seemed to have a similar price point but then you add the extended range and you are adding \$10K to \$20k. I know it is the future perhaps, but I am just not there yet. The thing I dislike the most on a lot of these electric cars is the dash, or perhaps the lack of a dash. Many of the electric cars just have a display, like an iPad or something. I like having a dash! It makes me feel like I'm driving a car rather than an electrical appliance. Time will tell. The rest of the group joined us at 6:30 PM and as usual, headed right to the Nissan display area. There were 2 Z's present. One in Passion Red Tricoat and the other in Seiran Blue Tricoat. Both looked beautiful under the lights but only the blue one was open to sit inside. Of course, we had a group shot together and we were fortunate to have Mary Kay Kleist, the CBS Chicago meteorologist who was doing a segment near the Z, join us. Her blue dress was perfect next to the blue Z. She asked who the leader of the club was and appropriately handed me her microphone for the picture. Thanks! Other Nissan products represented were the Sentra, the Versa, the newly revised Altima, the Rogue, and the Pathfinder. this year. No Maxima either. From my recollection, 2023 is the last year for the Maxima which is sad. I have had a few of them through the years so it is sad to see the original "4DSC" coming to an end. Nissan only sold 7,110 of them last year, down from 16,386 in 2021. Compare that to the Altima which sold about 139,955 last year and the Rogue which sold 186,480. As far as new Z, Nissan delivered 177 last quarter. I am still not aware of any sold delivered 177 last quarter. I am still not aware of any sold in the Chicagoland area the Chicagoland area. Are you? There is an interesting YouTube video from Chip Foose about his rendering of the new Z. This individual is a famous designer in the automotive world having produced many award-winning designs. I really do like what he did with it. Check it out at <a href="https://www.youtube.com/watch?v=NQtWd-KtVeo">https://www.youtube.com/watch?v=NQtWd-KtVeo</a> Other non Nissan cars that I was intrigued with were the Corvette E-Ray which was just a beautiful looking car as well as the Lamborghini Countach with a MSRP of \$2.8 million!!!! I really thought it was a typo but it wasn't.

# **WCZC** Activities

Jan Mtg & Auto Show

# **WCZC** Activities

Auto Show History Pnotos by Ty O.