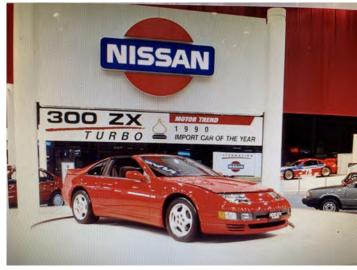

We had a great time at the Chicago Auto Show last month. This is always a favorite winter activity for me. It just breaks up the monotony of the winter after all the holidays are done. This year we were able to get a hold of some tickets from Scott Gabrenya, the Fixed Ops Director at Woodfield Nissan in Schaumburg. They are our newest WCZC sponsor and seem very responsive to our club. They did help us out with donations for our Midwest Z Heritagefest last September which was very much appreciated. Pat Sylvester and I met with them a few times over the last several months and they are a wonderful team. They do have people who do work on the Z31s, Z32s as well as the newer Zs of course. I am waiting on a quote for my 1990 300ZXTT timing belt service as I write this. I figure it is about due as I have 92K miles on her and the last time I did it was at 58K miles in 1999. What do you think? I have heard to go by the "miles" by some, go by the "time" by

As far as the auto show, I got there about 2:30 in the afternoon and shortly after, met with Bob and Marlene Rosecrans. We sat together for about an hour and just talked about life outside of cars. We shared a lot of personal things and I appreciate their friendship!! That's what I'm talking about my friends. This is not just a car club. We did finally venture out to look at some of the cars and most definitely electric cars were making their way into the auto show circuit. Everyone had them on display and several manufacturers had a short course to get a driving experience with them, including the Nissan Ariya. We were able to get a ride in the Nissan Ariya, the VW ID.4, as well as a few others. They all seemed to have a similar price point but then you add the extended range and you are adding \$10K to \$20k. I know it is the future perhaps, but I am just not there yet. The thing I dislike the most on a lot of these electric cars is the dash, or perhaps the lack of a dash. Many of the electric cars just have a display, like an iPad or something. I like having a dash! It makes me feel like I'm driving a car rather than an electrical appliance. Time will tell. The rest of the group joined us at 6:30 PM and as usual, headed right to the Nissan display area. There were 2 Z's present. One in Passion Red Tricoat and the other in Seiran Blue Tricoat. Both looked beautiful under the lights but only the blue one was open to sit inside. Of course, we had a group shot together and we were fortunate to have Mary Kay Kleist, the CBS Chicago meteorologist who was doing a segment near the Z, join us. Her blue dress was perfect next to the blue Z. She asked who the leader of the club was and appropriately handed me her microphone for the picture. Thanks! Other Nissan products represented were the Sentra, the Versa, the newly revised Altima, the Rogue, and the Pathfinder. this year. No Maxima either. From my recollection, 2023 is the last year for the Maxima which is sad. I have had a few of them through the years so it is sad to see the original "4DSC" coming to an end. Nissan only sold 7,110 of them last year, down from 16,386 in 2021. Compare that to the Altima which sold about 139,955 last year and the Rogue which sold 186,480. As far as new Z, Nissan delivered 177 last quarter. I am still not aware of any sold delivered 177 last quarter. I am still not aware of any sold in the Chicagoland area the Chicagoland area. Are you? There is an interesting YouTube video from Chip Foose about his rendering of the new Z. This individual is a famous designer in the automotive world having produced many award-winning designs. I really do like what he did with it. Check it out at <a href="https://www.youtube.com/watch?v=NQtWd-KtVeo">https://www.youtube.com/watch?v=NQtWd-KtVeo</a> Other non Nissan cars that I was intrigued with were the Corvette E-Ray which was just a beautiful looking car as well as the Lamborghini Countach with a MSRP of \$2.8 million!!!! I really thought it was a typo but it wasn't.

# **WCZC** Activities

Jan Mtg & Auto Show

# **WCZC** Activities

Auto Show History Pnotos by Ty O.