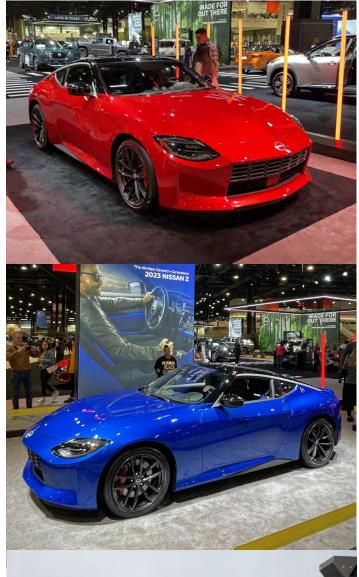

As far as the auto show, I got there about 2:30 in the afternoon and shortly after, met with Bob and Marlene Rosecrans. We sat together for about an hour and just talked about life outside of cars. We shared a lot of personal things and I appreciate their friendship!! That's what I'm talking about my friends. This is not just a car club. We did finally venture out to look at some of the cars and most definitely electric cars were making their way into the auto show circuit. Everyone had them on display and several manufacturers had a short course to get a driving experience with them, including the Nissan Ariya. We were able to get a ride in the Nissan Ariya, the VW ID.4, as well as a few others. They all seemed to have a similar price point but then you add the extended range and you are adding \$10K to \$20k. I know it is the future perhaps, but I am just not there yet. The thing I dislike the most on a lot of these electric cars is the dash, or perhaps the lack of a dash. Many of the electric cars just have a display, like an iPad or something. I like having a dash! It makes me feel like I'm driving a car rather than an electrical appliance. Time will tell. The rest of the group joined us at 6:30 PM and as usual, headed right to the Nissan display area. There were 2 Z's present. One in Passion Red Tricoat and the other in Seiran Blue Tricoat. Both looked beautiful under the lights but only the blue one was open to sit inside. Of course, we had a group shot together and we were fortunate to have Mary Kay Kleist, the CBS Chicago meteorologist who was doing a segment near the Z, join us. Her blue dress was perfect next to the blue Z. She asked who the leader of the club was and appropriately handed me her microphone for the picture. Thanks! Other Nissan products represented were the Sentra, the Versa, the newly revised Altima, the Rogue, and the Pathfinder. this year. No Maxima either. From my recollection, 2023 is the last year for the Maxima which is sad. I have had a few of them through the years so it is sad to see the original "4DSC" coming to an end. Nissan only sold 7,110 of them last year, down from 16,386 in 2021. Compare that to the Altima which sold about 139,955 last year and the Rogue which sold 186,480. As far as new Z, Nissan delivered 177 last quarter. I am still not aware of any sold delivered 177 last quarter. I am still not aware of any sold in the Chicagoland area the Chicagoland area. Are you? There is an interesting YouTube video from Chip Foose about his rendering of the new Z. This individual is a famous designer in the automotive world having produced many award-winning designs. I really do like what he did with it. Check it out at <a href="https://www.youtube.com/watch?v=NQtWd-KtVeo">https://www.youtube.com/watch?v=NQtWd-KtVeo</a> Other non Nissan cars that I was intrigued with were the Corvette E-Ray which was just a beautiful looking car as well as the Lamborghini Countach with a MSRP of \$2.8 million!!!! I really thought it was a typo but it wasn't.

# **WCZC** Activities

Jan Mtg & Auto Show

# **WCZC** Activities

Auto Show History Pnotos by Ty O.