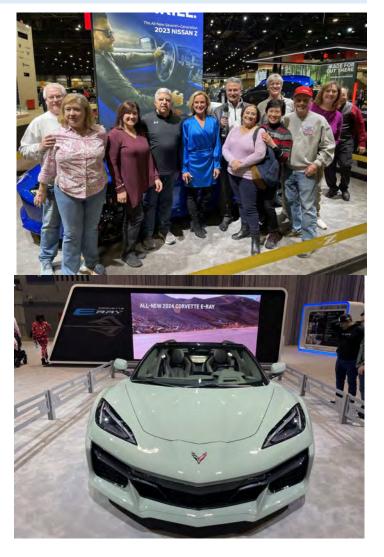

As far as the auto show, I got there about 2:30 in the afternoon and shortly after, met with Bob and Marlene Rosecrans. We sat together for about an hour and just talked about life outside of cars. We shared a lot of personal things and I appreciate their friendship!! That's what I'm talking about my friends. This is not just a car club. We did finally venture out to look at some of the cars and most definitely electric cars were making their way into the auto show circuit. Everyone had them on display and several manufacturers had a short course to get a driving experience with them, including the Nissan Ariya. We were able to get a ride in the Nissan Ariya, the VW ID.4, as well as a few others. They all seemed to have a similar price point but then you add the extended range and you are adding \$10K to \$20k. I know it is the future perhaps, but I am just not there yet. The thing I dislike the most on a lot of these electric cars is the dash, or perhaps the lack of a dash. Many of the electric cars just have a display, like an iPad or something. I like having a dash! It makes me feel like I'm driving a car rather than an electrical appliance. Time will tell. The rest of the group joined us at 6:30 PM and as usual, headed right to the Nissan display area. There were 2 Z's present. One in Passion Red Tricoat and the other in Seiran Blue Tricoat. Both looked beautiful under the lights but only the blue one was open to sit inside. Of course, we had a group shot together and we were fortunate to have Mary Kay Kleist, the CBS Chicago meteorologist who was doing a segment near the Z, join us. Her blue dress was perfect next to the blue Z. She asked who the leader of the club was and appropriately handed me her microphone for the picture. Thanks! Other Nissan products represented were the Sentra, the Versa, the newly revised Altima, the Rogue, and the Pathfinder. this year. No Maxima either. From my recollection, 2023 is the last year for the Maxima which is sad. I have had a few of them through the years so it is sad to see the original "4DSC" coming to an end. Nissan only sold 7,110 of them last year, down from 16,386 in 2021. Compare that to the Altima which sold about 139,955 last year and the Rogue which sold 186,480. As far as new Z, Nissan delivered 177 last quarter. I am still not aware of any sold delivered 177 last quarter. I am still not aware of any sold in the Chicagoland area the Chicagoland area. Are you? There is an interesting YouTube video from Chip Foose about his rendering of the new Z. This individual is a famous designer in the automotive world having produced many award-winning designs. I really do like what he did with it. Check it out at <a href="https://www.youtube.com/watch?v=NQtWd-KtVeo">https://www.youtube.com/watch?v=NQtWd-KtVeo</a> Other non Nissan cars that I was intrigued with were the Corvette E-Ray which was just a beautiful looking car as well as the Lamborghini Countach with a MSRP of \$2.8 million!!!! I really thought it was a typo but it wasn't.

# **WCZC** Activities

Jan Mtg & Auto Show